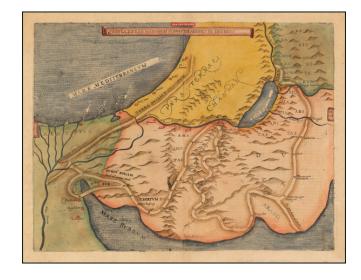

## Tabula XXXXII Mansinum Populi Israelitici in Deserto

**Stock#:** 52015 **Map Maker:** Torniello

Date: 1625 circaPlace: NetherlandsColor: Hand Colored

**Condition:** VG+

**Size:** 12 x 17 inches

**Price:** SOLD

## **Description:**

Finely colored example of this early map of the Holy Land, showing the Israelites exodus from Egypt.

The path of the exodus begins at the lower left, crosses the Red Sea and then shows 42 years of wandering, until the Israelites cross the Jordan River, to the north of the Dead Sea.