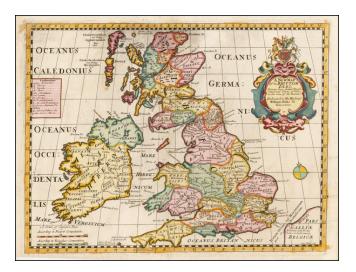

## A New Map of the Brittish Isles. Shewing their Antient People Cities and Towns of Note, in the Time of the Romans. Dedicated to His Highness William Duke of Glocester

Stock#:52005Map Maker:Wells

Date:1700Place:OxfordColor:Hand ColoredCondition:VG+Size:20 x 14.5 inches

## **Description:**

Decorative map of the British Isles at the time of the Romans, colored by ancient counties.

This decorative map was part of a set of 22 maps dedicated to William, Duke of Glouchester, who was then an 11 year old student at Oxford.

Includes decorative cartouche and coat of arms.