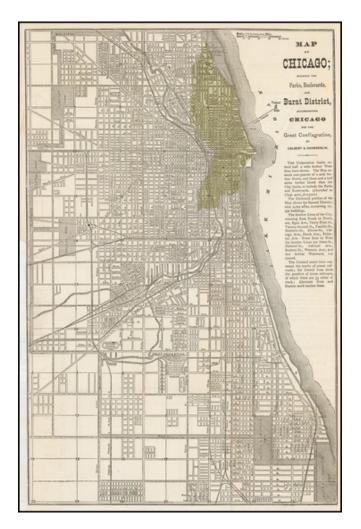

## Map of Chicago; showing the Parks, Boulevards, and Burnt District . . .

| Stock#:           | 51994                |
|-------------------|----------------------|
| Map Maker:        | Colbert & Chamberlin |
| Date:             | 1872                 |
| Place:            | Chicago              |
| Color:            | Hand Colored         |
| <b>Condition:</b> | VG+                  |
| Size:             | 15 x 10 inches       |
| Price:            | SOLD                 |

## **Description:**

Early map of Chicago issued shortly after the 1871 Fire.

The darkened portion of the map shows the Burned District consisting of 2,124 acres and containing 17,450 buildings.

A scarce map -- this is the first example we have offered.