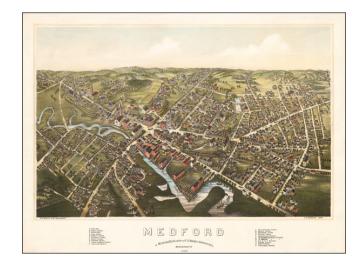

### **Description:**

Rare bird's-eye view of Medord, Massachusetts, published by O.H. Bailey in Boston.

The view shows a booming commercial town on the banks of the Mystic River, looking northward from the general direction of Tufts University (which would be just below George Street and Stearns at the bottom left corner, just off the view).

22 locations identified in the title key of this striking bird's-eye view.