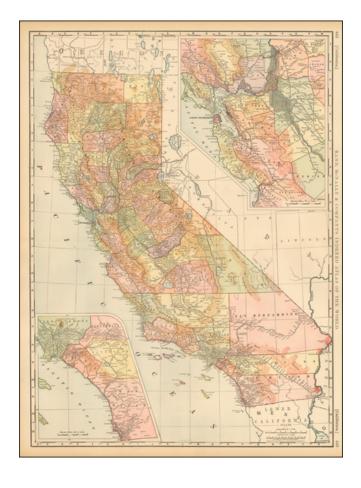

## **Description:**

Highly detailed map of California, with insets of the Los Angeles Basin (including Orange County!) and part of San Diego and San Bernardino Counties and larger inset of the Bay Area.

Shows towns, roads, rivers, lakes, mining areas, mountains, islands and a host of other details. A striking large format map.