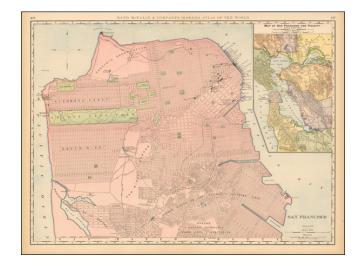

## **Description:**

Large format highly detailed map of San Francisco, showing towns, wharfs, rail lines, street car lines, roads, buildings, etc.

Large inset of SF Bay. The best large format map of San Francisco to appear in a 19th century commercial atlas. A fine example of this highly detailed map from Rand McNally's Indexed Atlas of the World, perhaps the best large format late 19th century atlas published in America.