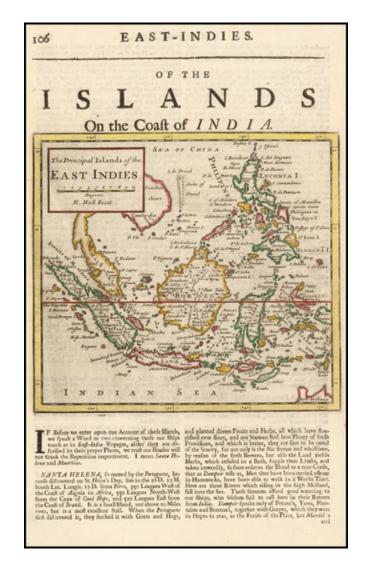

## The Principal Islands of the East Indies

Stock#: 51899 Map Maker: Moll

**Date:** 1700 circa **Place:** London

**Color:** Hand Colored

**Condition:** VG+

**Size:**  $7.5 \times 6.6$  inches

**Price:** SOLD

## **Description:**

Detailed map of South East Asia and the Philippines, with explanatory text.

First published in 1695, this map is from one of the subsequent editions of Abell Swall's and Tim Child's *Thesaurus Geographicus* issued in 1700, 1701 and 1709.