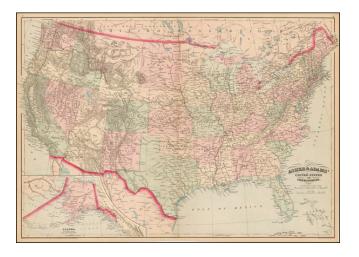

## **Description:**

Detailed map of the United States, published by Asher & Adams.

The map focuses on railroad routes and proposed railroad routes in the United States.

One Dakota is shown as is Indian Territory.