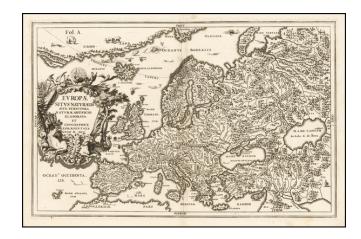

## Europae Situs Naturalis Sive Structura Naturae Artificio Elaborata et Geographice Repraesentata Anno M DCC

**Stock#:** 51863 **Map Maker:** Scherer

Date: 1700
Place: Munich
Color: Uncolored

**Condition:** VG

## **Description:**

Decorative map Europe, Iceland and part of Greenland, with sea monsters and land creatures in the sea and on land.

Large decorative cartouche and characters.

Scherer's *Atlas Novus* was a 7 volume compendium which demonstrated his unique style and devout Jesuit religious values. The atlas was engraved by a young Johann Baptiste Homann and others, demonstrating a unique quality which makes this the first "thematic atlas".