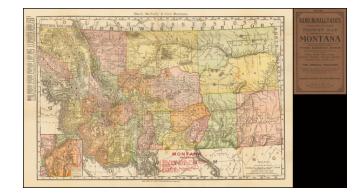

## Rand McNally & Co.'s Indexed County and Township Pocket Map and Shipper's Guide of Montana . . .

**Stock#:** 51782

Map Maker: Rand McNally & Company

Date: 1906Place: ChicagoColor: Condition: VG

**Size:** 12.5 x 19 inches

## **Description:**

Scarce separately published map of Montana, including a guide book.

The map is colored by counties and includes a list of the 8 railroads operating within the state.

The township surveys have been completed in some parts of the state, but the northeastern part of the state is still relatively thinly surveyed.

A number of early forts and Indian reservations still appear.