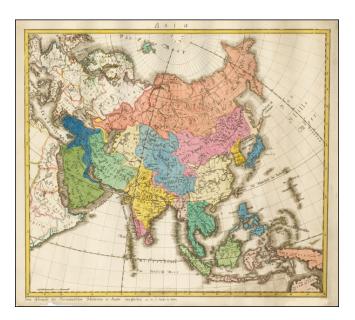

## Barry Lawrence Ruderman Antique Maps Inc.

7407 La Jolla Boulevard La Jolla, CA 92037

www.raremaps.com

(858) 551-8500 blr@raremaps.com

Asia

| Stock#:           | 51713          |
|-------------------|----------------|
| Map Maker:        | Rucker         |
| Date:             | 1775           |
| Place:            | Mainz          |
| Color:            | Hand Colored   |
| <b>Condition:</b> | VG             |
| Size:             | 20 x 18 inches |
| Price:            | SOLD           |

## **Description:**

Extremely rare map of Asia, published in Mainz by W.C. Rucker.

The printing and shading on the map is quite bold and unusual.

We have never seem a map by this mapmaker.