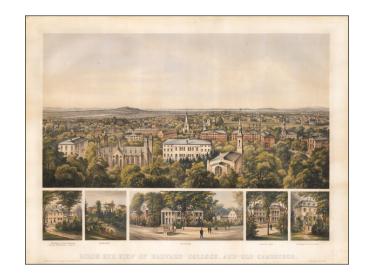

## Bird's Eye View of Harvard College, And Old Cambridge

**Stock#:** 51681 **Map Maker:** Kummer

**Date:** 1858 **Place:** Boston

**Color:** Hand Colored

**Condition:** VG

**Size:** 18.5 x 25.5 inches

Price: SOLD

## **Description:**

Finely colored early view of Harvard College, published in Boston in 1858.

Includes a fine overview of Harvard, with 5 smaller views showing:

- Residence of Prof. Longfellow, formally Genl. Washington's Headquarters
- Observatory
- Law School
- Divinity Hall
- Residence of Prof. Agassiz..