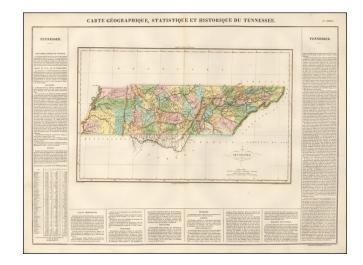

## Carte Geographique, Statistique Et Historique Du Tennessee

**Stock#:** 51671 **Map Maker:** Buchon

**Date:** 1825 **Place:** Paris

**Color:** Hand Colored

**Condition:** VG+

**Size:** 18 x 11 inches

**Price:** SOLD

## **Description:**

A fine example of the French edition of Carey & Lea's map of Tennessee.

The map is hand colored by county and shows the various towns, roads, rivers, and is surrounded by text describing the state, its population, governors, religion, education, commerce, climate, topography and other details.

From the French edition of Carey & Lea's American Atlas. The French edition is known for being a superior work, using better paper and a superior engraving technique.