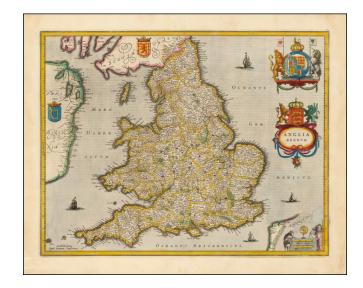

## **Description:**

Handsome old color example of Jansson's decorative early map of England, showing towns, counties, shires, rivers, etc.

Includes 3 decorative cartouches, 4 coats of arms and 4 sailing ships.

First state, first issue.

## **Detailed Condition:**

Old color. Small repair in the lower right of the map image, just affecting the second "R" in "Flandriae Pars". Few expert repairs in the lower blank margin. Overall a handsome example.