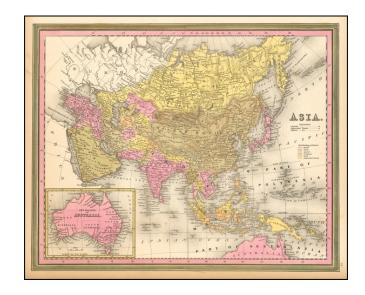

## Asia [with large inset of Australia]

**Stock#:** 51552 **Map Maker:** Mitchell

**Date:** 1846

Place: Philadelphia Color: Hand Colored

**Condition:** VG+

**Size:** 15 x 12.5 inches

**Price:** SOLD

## **Description:**

Detailed map of Asia, including part of Polynesia and a large inset of Australia. Includes color key noting the colonial possessions of Britain, France, Spain, Portugal, Holland and independent islands. Decorative border. An excellent map from the leading American mapmaker of the mid-19th century.