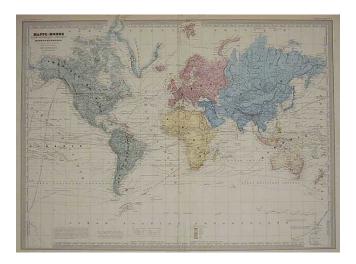

## Mappe-Monde Planispherique Physique et Hydrographique

| Stock#:<br>Map Maker: | 5147<br>Dufour |
|-----------------------|----------------|
| Date:                 | 1858           |
| Place:                | Paris          |
| Color:                | Hand Colored   |
| <b>Condition</b> :    | VG             |
| Size:                 | 30 x 23 inches |
| Price:                | SOLD           |

## **Description:**

Spectacular large format world map, handcolored by continent. Excellent detail. The map shows the various currents, shipping routes, the equator and magnetic equator, as well as excellent geographical and topographical details.