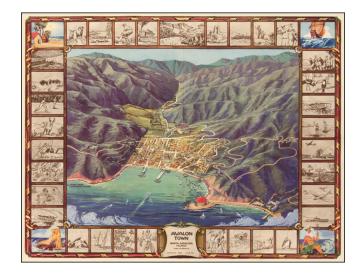

## **Avalon Town Santa Catalina Island California**

**Stock#:** 51443 **Map Maker:** L.C.B. Co.

Date: 1948Place: n.p.Color: ColorCondition: VG+

**Size:** 22 x 16.5 inches

**Price:** SOLD

## **Description:**

Decorative birdseye view of the town of Avalon on Santa Catalina Island, off the coast of Southern California.

Includes a striking birdseye view of the town, Casino, harbor and vicinity, showing streets, buildings, piers and a host of other details. The view is ringed by 36 vignettes showing various local and fictional scenes. On the back is a large map of the Island and a directory for Avalon Town.

One of the few large format views of Avalon.

Original artwork by Wren Lister.