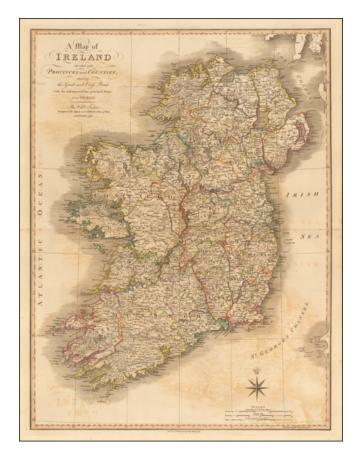

## A Map of Ireland Divided into Provinces and Counties, Showing the Great and Cross Roads with the Distances of the Principal Towns from Dublin . . . 1798

Stock#: 51423 Map Maker: Faden

1798 Date: London Place: Hand Colored

## **Description:**

Highly detailed large format map of Ireland, from Faden's General Atlas.

The map is colored by counties and shows towns, roads, rivers, lakes, islands, woods and a host of other details. The map is scarce, this being the second example we have offered (1992-2014).