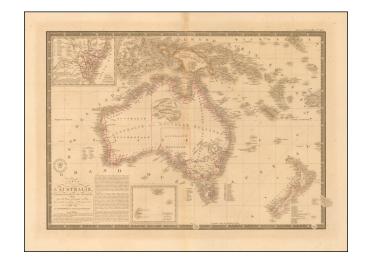

## Carte De L'Australie, Partie Sud-Oest De La Oceanie... 1826... Revue en 1854.

Stock#: 51405 Map Maker: Lapie

**Date:** 1826 (1854)

**Place:** Paris

**Color:** Outline Color

**Condition:** VG+

**Size:** 20 x 14.5 inches

## **Description:**

Interesting 1854 edition of Brue's large double-page engraved map of Australia, New Zealand, New Guinea etc., extending to Polynesia, with inset of New South Wales.

Only the coastal regions of Australia are known. Extensive notes within the continent. Excellent detail in New Zealand and throughout the rest of the maps.