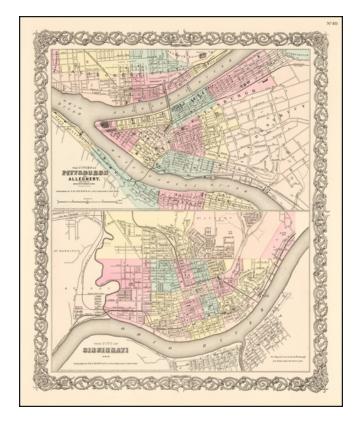

## The Cities of Pittsburgh and Allegheny with Parts of Adjacent Boroughs [with] The City of Cincinnati Ohio.

**Stock#:** 51398 **Map Maker:** Colton

Date: 1858
Place: New York
Color: Hand Colored

**Condition:** VG+

## **Description:**

Two nice town maps on a single sheet, each with excellent detail and colored by ward.

Early Pittsburgh maps are scarce. Decorative border. A terrific map, from JH Colton, one of the most prolific American mapmakers of the mid-19th century.