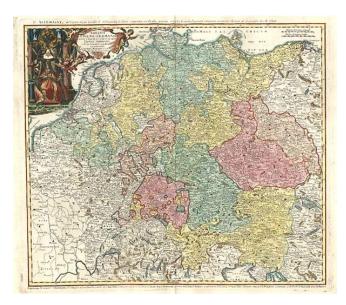

## Imperium Romano Germanicum in Suos Circulos Divisum...

| Stock#:    | 5135             |
|------------|------------------|
| Map Maker: | Homann           |
| Date:      | 1730             |
| Place:     | Nuremberg        |
| Color:     | Hand Colored     |
| Condition: | VG+              |
| Size:      | 22.5 x 19 inches |
| Price:     | SOLD             |

## **Description:**

Interesting map of Germany during the Roman Empire. Extends from Paris to Warsaw and Denmark to Italy, showing the many cities established by the Romans, and a host of other details. Embellished with 2 large decorative cartouches. Highly detailed map, richly embellished. Full color cartouches include portrait, coat of arms, etc. Minor marginal soiling and a fold split, reinforced on the verso. A decorative example.