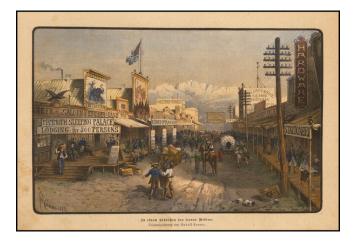

## (Small Western Town) In einem Städtchen des fernen Westens

| Stock#:<br>Map Maker: | 51314<br>Cronau |
|-----------------------|-----------------|
| Date:                 | 1885            |
| Place:                | n.p.            |
| Color:                | Hand Colored    |
| <b>Condition</b> :    | VG+             |
| Size:                 | 12 x 8.5 inches |
| Price:                | SOLD            |

## **Description**:

Striking view of a "small town in the far west," published in Germany.

While we have not been able to identify the town, the neighboring mountains suggest a scene from a town in the Rocky Mountains.