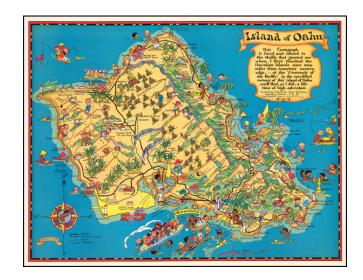

## **Island of Oahu**

**Stock#:** 51287

Map Maker: Taylor White

Date: 1931Place: BostonColor: Condition: VG+

**Size:** 14.5 x 11 inches

**Price:** SOLD

## **Description:**

Marvelous whimsical map of Oahu by Ruth Taylor White one of the most famous pictograph artists of the period.

Ruth Taylor White was among the most prolific makers of pictographic maps. Her whimsical style combines her artistic skills with local color and flavor, making her maps among the most collected pictographic maps.