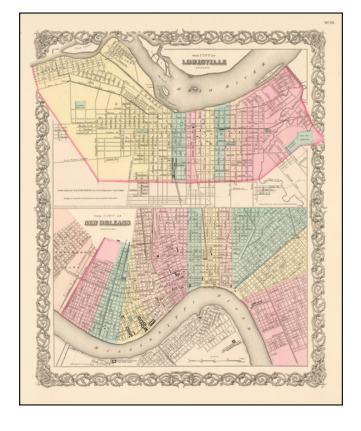

## Colton's The City of Louisville [with] Colton's The City of New Orleans

**Stock#:** 51136 **Map Maker:** Colton

Date: 1859Place: New YorkColor: Hand Colored

**Condition:** VG+

**Size:** 13 x 15 inches

Price: SOLD

## **Description:**

Two detailed maps of the cities, each hand colored by ward, and showing streets, rail lines, parks, buildings and other details.

Decorative border. A terrific regional map, from JH Colton, one of the most prolific American mapmakers of the mid-19th Century.

From the scarce 1859 edition. Marvelous vibrant colors.