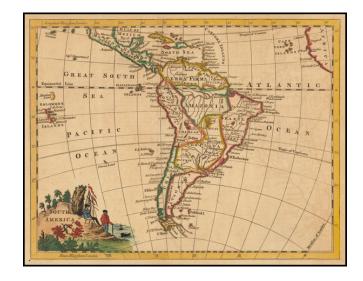

## **South America**

**Stock#:** 51126 **Map Maker:** Jefferys

Date: 1754 Place: London

**Color:** Hand Colored

**Condition:** VG+

**Size:**  $8.5 \times 7.5 \text{ inches}$ 

**Price:** SOLD

## **Description:**

Detailed map of South America, filled with cartographic misconceptions and inaccuracies in the interior portions of the continent, many of which remain largely unexplored as of the mid 18th Century.

The map shows countries, early colonial possessions, towns, rivers, mountains, islands, etc. A charming mid 18th Century English map.

Interestingly, the map was engraved by Thomas Jefferys.