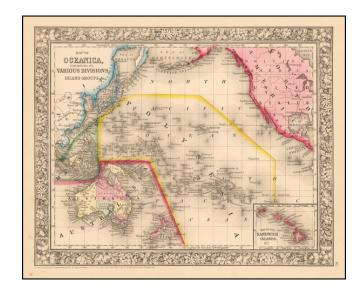

## Map of Oceanica, Exhibiting its Various Divisions, Island Groups, &c.

**Stock#:** 51118 **Map Maker:** Mitchell Jr.

**Date:** 1860

Place: Philadelphia Color: Hand Colored

**Condition:** VG+

**Size:** 14 x 11 inches

## **Description:**

Attractive map of islands showing inset of the Sandwich Islands [Hawaiian Islands]. An excellent Civil War vintage map. Includes a decorative floral border.

SA Mitchell Jr. acquired his father's former business from DeSilver in 1860 and relaunched a very successful atlas publishing business which survived another 20+ years, before licensing and selling off much of his inventory and rights.