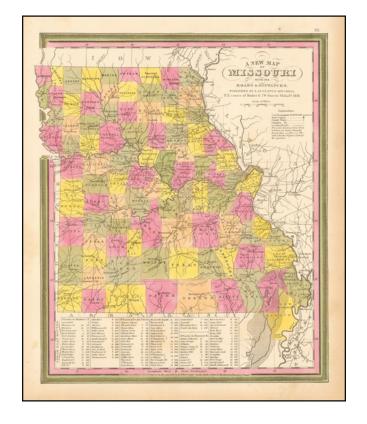

## A New Map of Missouri with its Roads & Distances ... 1846

Stock#: 51100 Map Maker: Mitchell

**Date:** 1846

Place: Philadelphia Colored Hand Colored

**Condition:** VG+

**Size:** 14 x 11.5 inches

**Price:** SOLD

## **Description:**

Detailed and interesting map from Mitchell's New Universal Atlas. Hand colored by county and showing towns, rivers, lakes, railroads, roads, etc. Table of Steam Boat routes and distances. Nice wide margins.