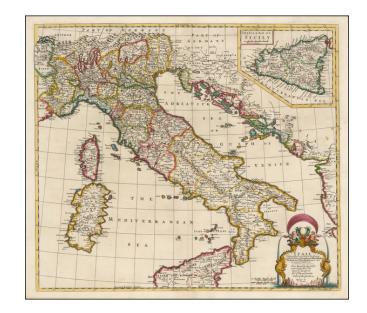

## Barry Lawrence Ruderman Antique Maps Inc.

7407 La Jolla Boulevard La Jolla, CA 92037

www.raremaps.com

(858) 551-8500 blr@raremaps.com

Italy. Distinguished according to the Extent of all the States, Kindomes, Republickes, Dukedomes, Principalities &c. that do at present divide it. Most Humbly Inscribed to the Right Honble. the Earl of Stafford . . . 1719

## **Description:**

Striking and highly detailed map of Italy, divided into its various regions, from Senex's General Atlas.

Includes decorative cartouche and a large inset of Sicily, with dedication to the Earl of Stafford, Knight of the Order of the Garter.