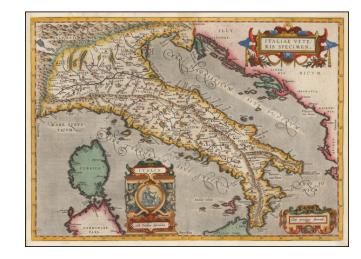

## **Italiae Veteris Specimen**

**Stock#:** 51018 **Map Maker:** Ortelius

Date: 1584
Place: Antwerp
Color: Hand Colored

**Condition:** VG

**Size:** 19 x 13.5 inches

**Price:** SOLD

## **Description:**

Fine example of Ortelius' map of ancient Italy, from Ortelius' *Theatrum Orbis Terrarum*, the first modern world atlas.

The map is based upon Gastaldi's map of Italy supplemented with classical sources.

Beginning in 1601, a second state of the map was issued with a revised cartouche (2 medallions) and a different scale of miles (lacking the date).