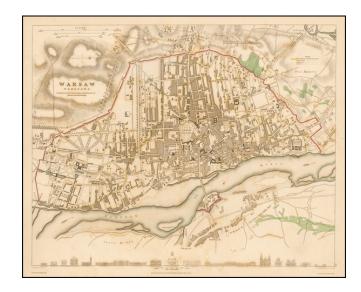

## **Description:**

Highly detailed town plan of Warsaw, including profile views of 16 major buildings across the bottom of the map.

One of the best published in a commercial atlas in the 19th Century. First edition. Includes profiles of a number of the major buildings at the bottom.