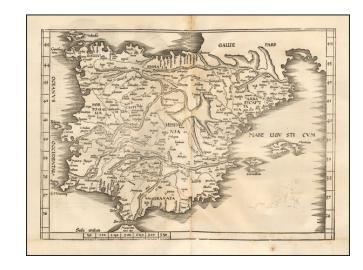

## (Spain & Portugal)

Stock#: 50948 Map Maker: Fries

**Date:** 1525

Place: Strasbourg Color: Uncolored

**Condition:** Good

**Size:** 16.5 x 13 inches

**Price:** SOLD

## **Description:**

Good example of the 1525 edition of Lorenz Fries modern map of the Spain & Portugal.

First published in Strasbourg by Johannes Gruninger in 1522, Fries' map is based upon Waldseemuller's map of 1513.