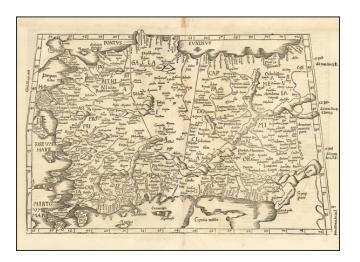

## Rare Early Map of Asia Minor

Nice example of the 1525 edition of Lorenz Fries modern map of Asia Minor and Cyprus, one of the earliest modern maps to focus on this region.

First published in Strasbourg by Johannes Gruninger in 1522, Fries map is based upon Waldseemuller's map of 1513.