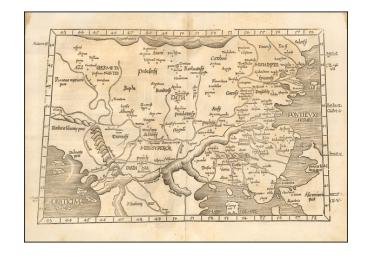

# (Balkans, Romania, Greece) (Tabula IX Europae - Title on Verso)

**Stock#:** 50927 **Map Maker:** Fries

**Date:** 1525

Place: Strasbourg Color: Uncolored

**Condition:** VG

**Size:** 18 x 12 inches

**Price:** SOLD

### Rare Early Regional Map of Romania, Greece, etc.

Nice example of the 1525 edition of Lorenz Fries map of the Balkans, Romania and northern Greece

First published in Strasbourg by Johannes Gruninger in 1522, Fries map is based upon Waldseemuller's map of 1513.