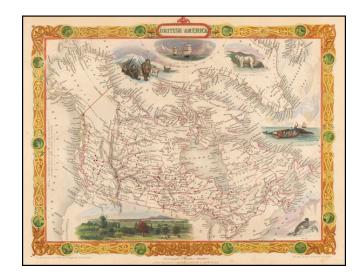

## **British America**

**Stock#:** 50893 **Map Maker:** Tallis

Date: 1851 Place: London

**Color:** Hand Colored

**Condition:** VG+

**Size:** 13 x 10 inches

**Price:** SOLD

## **Description:**

Gorgeous full color example of Tallis' map of British America, with vignettes showing Whale Fishing, Montreal, Fury and Hecla ships asail.

Beautiful decorative border. Engraved for *R. Montgomery Martin's Illustrated Atlas*. Tallis was one of the last great decorative map makers. His maps are prized for the wonderful vignettes of indigenous scenes, people, etc.