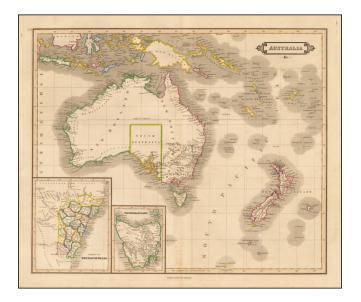

## Barry Lawrence Ruderman Antique Maps Inc.

7407 La Jolla Boulevard La Jolla, CA 92037

www.raremaps.com

(858) 551-8500 blr@raremaps.com

Australia &c.

| Stock#:           | 50889            |
|-------------------|------------------|
| Map Maker:        | Lizars           |
| Date:             | 1830 circa       |
| Place:            | Edinburgh        |
| Color:            | Hand Colored     |
| <b>Condition:</b> | VG+              |
| Size:             | 19.5 x 17 inches |
| Price:            | SOLD             |

## **Description:**

Fine map of Australia, New Zealand and Neighboring Islands, with a large inset of New South Wales and Van Dieman's Land, published by Lizars.

The map provides a detailed and attractive look at the region, during a period of exploration and early settlement in Australia and New Zealand.