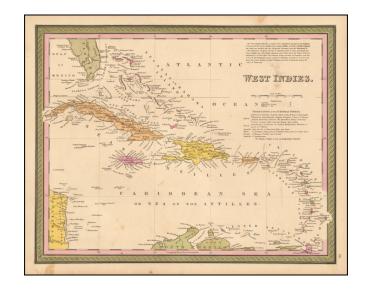

## **Description:**

Detailed and attactive map of the southern portion of Florida and the Caribbean, from the *Universal Atlas*.

The map shows the various European Powers possessions, including Spanish, British, French, Dutch, Danish and Swedish, along with substantial detail and other explanatory notes.