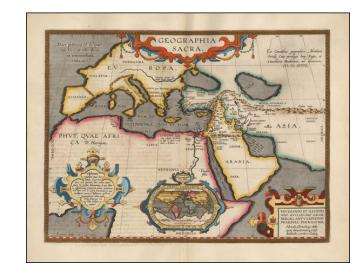

## Geographia Sacra (Modern World Map Inset)

**Stock#:** 50789 **Map Maker:** Ortelius

Date: 1624
Place: Antwerp
Color: Hand Colored

**Condition:** VG+

**Size:** 19 x 14 inches

Price: SOLD

## **Description:**

Decorative example of Ortelius' map of the Ancient world, with an inset of his modern map of the world at the bottom center.

The main map shows the world as it was known at the time of Ptolemy and is richly embellshed with 3 decorative cartouches. Van Den Broecke notes that it "is based on holy writers in the Old and the New Testament, following the translation of the Septuaginta."