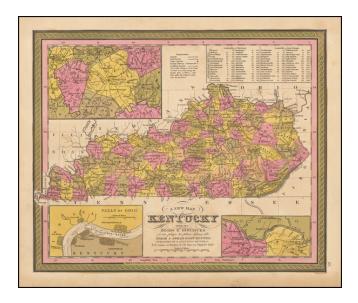

## A New Map Of Kentucky with its Canals, Roads, Distances from Place to Place, along the Stage & Steam Boat Routes...

- Stock#:50746Map Maker:Mitchell
- Date:1847Place:PhiladelphiaColor:Hand ColoredCondition:VGSize:14 x 11.5 inches

## **Description:**

Detailed and interesting map of Kentucky, hand colored by county and showing towns, rivers, lakes, railroads, roads, distances, forts, etc.

Tables of Steam Boat routes and distances. Large insets of area around Lexington, the Washington and Clarksburg area, and the Falls of Ohio, including Jeffersonville, Louisville, Shippingport and Portland.