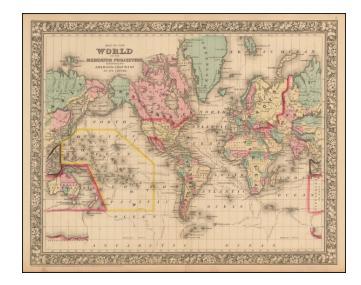

## Map of the World on The Mercator Projection, Exhibiting the American Continent As Its Centre

**Stock#:** 50723 **Map Maker:** Mitchell Jr.

**Date:** 1864

Place: Philadelphia Color: Hand Colored

**Condition:** VG

## **Description:**

Decorative mid 19th Century map of the world, with a unique twist, in that the Americas are at the center of the map.

Includes decorative borders.

Shows the tracks of the various 18th and 19th Century explorers, including Cook, Gore, US Ex Ex, Ross, and Clarke.