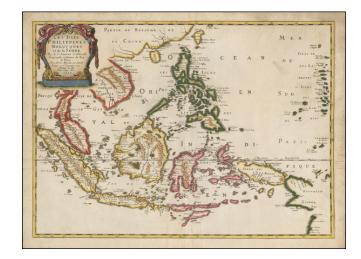

### Sanson's Map of the Philippines, &c.

Early map of the region bounded by Taiwan in the north, Cambodia, the Straits of Malacca, Sumatra, the northwest coast of Australia and the Ladrones, centered on the Philippines.

One of the earliest maps of the region printed for a French Atlas.