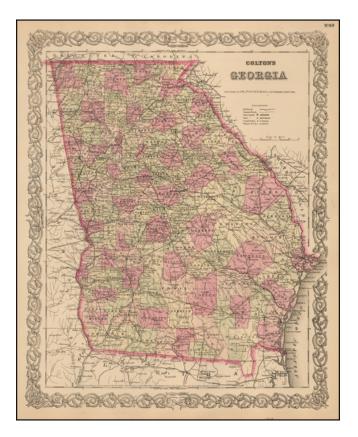

## **Colton's Georgia**

| Stock#:           | 50682          |
|-------------------|----------------|
| Map Maker:        | Colton         |
| Date:             | 1865           |
| Place:            | New York       |
| Color:            | Hand Colored   |
| <b>Condition:</b> | VG+            |
| Size:             | 15 x 13 inches |
| Price:            | SOLD           |

## **Description**:

Detailed map of Georgia, colored by counties.

Shows roads, railroads, towns, villages, post offices, rivers, lakes, stations and a host of other details. Decorative border.

A terrific map, from GW & CB Colton, one of the most prolific American mapmaker families of the mid-19th Century.