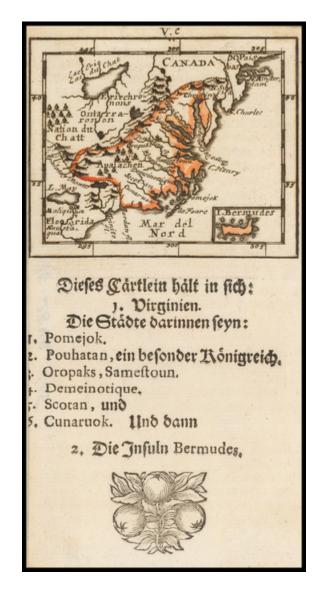

### [Carolinas, Virginia, the Chesapeake, Pennsylvania, New York]

**Stock#:** 50658 **Map Maker:** Muller

Date: 1692 (1702)
Place: Frankfurt
Color: Uncolored

**Condition:** VG+

**Size:**  $3 \times 2.5$  inches

#### Johann Ulrich Muller's rare map of the East Coast of North America

Rare map of the east coast of the US, centered on the Chesapeake, with excellent detail throughout.

From one of the rarest and most coveted of all miniature atlases.

### [Carolinas, Virginia, the Chesapeake, Pennsylvania, New York]

This is the second state of the map. The first includes just a V at the top, with the second state having the V.c.

**Detailed Condition:**