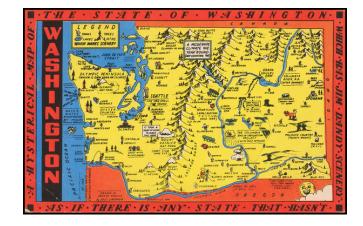

## A Hysterical Map Of The State of Washington - Which Has Jim Dandy Scenery - As If There Is Any State That Hasn't

**Stock#:** 50638

Map Maker: Lindgren Brothers

**Date:** 1948 circa **Place:** Spokane, WA

## **Description:**

"Drawn In Broken English By Jolly Lindgren," this comic pictorial map is full of puns and comic vignettes related to the State of Washinngton..

The Lindgren Brothers issued a number of other silly whimsical maps of national parks and other parts of the West.

The map is undated, but we assume the reference to the Winter of 1948 gives some reference to the year of publication and would be one of the latest maps attributable to Jolly Lingren.

Our research also notes the existence of an 1946 map entitled *An Hysterical Map of Washington State College, which we have never seen.* 