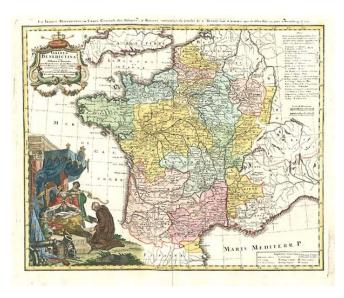

## Barry Lawrence Ruderman Antique Maps Inc.

7407 La Jolla Boulevard La Jolla, CA 92037

www.raremaps.com

(858) 551-8500 blr@raremaps.com

Gallia Benedictina...

| Stock#:           | 5062             |
|-------------------|------------------|
| Map Maker:        | Homann Heirs     |
| Date:             | 1738             |
|                   |                  |
| Place:            | Nuremberg        |
| Color:            | Hand Colored     |
| <b>Condition:</b> | VG+              |
| Size:             | 22.5 x 19 inches |
|                   |                  |
| Price:            | SOLD             |

## **Description:**

Stunning map of France, showing the various Benedictine Abbies, etc. during the early 18th Century Elaborate cartouche and gorgeous color. A scarce map, which rarely appears in such nice condition and color.