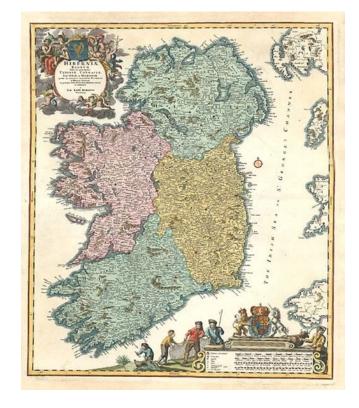

## Hiberniæ Regnum tam in praecipuas Ultoniæ, Connaciæ, Lageniæ, et Momoniæ...

Stock#: 5054 Map Maker: Homann

**Date:** 1712

Place: Nuremberg
Color: Hand Colored

**Condition:** VG+

**Size:** 22 x 18.5 inches

## **Description:**

A gorgeous map of Ireland, colored by regions and showing the towns, roads, counties, rivers, lakes, castles, etc. Includes two marvelous cartouches. A striking example. A strong dark impression of this excellent map. A near flawless example, with unusally fine color in the cartouche and body of the map.