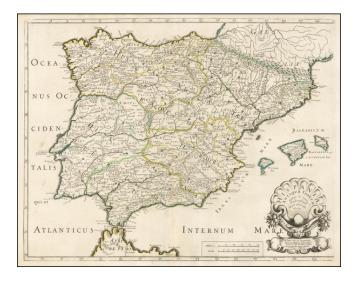

## Barry Lawrence Ruderman Antique Maps Inc.

7407 La Jolla Boulevard La Jolla, CA 92037

www.raremaps.com

(858) 551-8500 blr@raremaps.com

Hispaniae antiquae tabulae... 1641

| Stock#:<br>Map Maker: | 50508<br>Sanson      |
|-----------------------|----------------------|
| Date:                 | 1641                 |
| Place:                | Paris                |
| Color:                | <b>Outline</b> Color |
| <b>Condition:</b>     | VG+                  |
| Size:                 | 16 x 20 inches       |
| Price:                | SOLD                 |

## **Description:**

Nicholas Sanson's 1641 double-page engraved historical map of the Iberian Peninsula, showing the geography in classical times.

The map features a distinct cartouche in the form of a large shell.