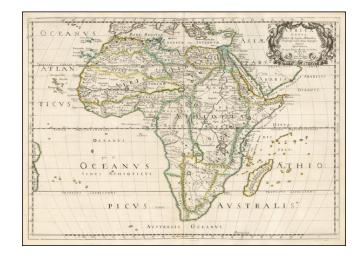

## **Description:**

Striking example of Sanson's map of ancient Africa, with a wonderful cartouche adorned with eagles.

The map is richly engraved and highly detailed, with nice detail in the interior, including a remarkable (and highly inaccurate) treatment of the source of the Nile.

The collector should note that this map is quite different from the later Sansons & Mariette *Africa Vetus,* which can be seen here: http://www.raremaps.com/gallery/detail/36324