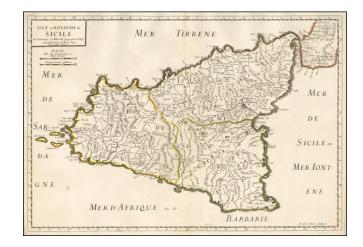

## **Description:**

Nicholas Sanson's 1647 double-page engraved map of Sicily.

The map shows Sicily divided into three regions. It shows mountains pictorially, including the volcano at Mount Etna.