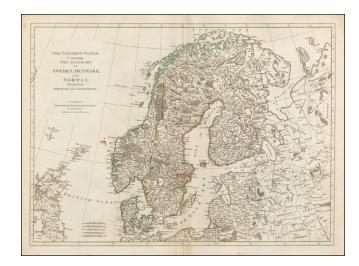

## A New Map of the Northern States Containing the Kingdoms of Sweden, Denmark, and Norway; with the Western Parts of Russia, Livonia, Courland &ca. . . .

**Stock#:** 50356 **Map Maker:** Sayer

Date: 1772 Place: London

## **Description:**

Detailed map of Scandinavia and the Baltic Region, published in London, by Robert Sayer.

Shows the Kingdom of Norway, Kingdom of Denmark, and Sweden (including Finland). The map also shows the Baltic region.