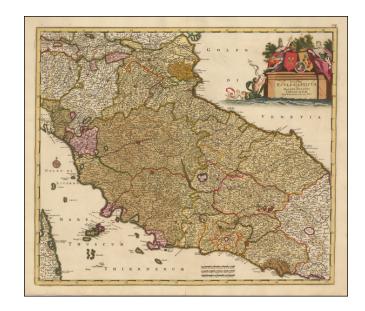

# Status Ecclesiasticus Magnus Ducatus Thoscanae [Tuscany, Rome, Siena, Pisa, Florence, etc] (Heightened with Gold Leaf!)

**Stock#:** 50344 **Map Maker:** De Wit

Date: 1680 circa
Place: Amsterdam
Color: Hand Colored

#### With Gold Leaf added to the Cartouche and Coat of Arms

Old Color, gold heighted example of De Wit's detailed map of the State of the Church and Tuscany, with a portion of Corsica to the west.

Cartouche depicts cherubs, a merman and coat of arms.